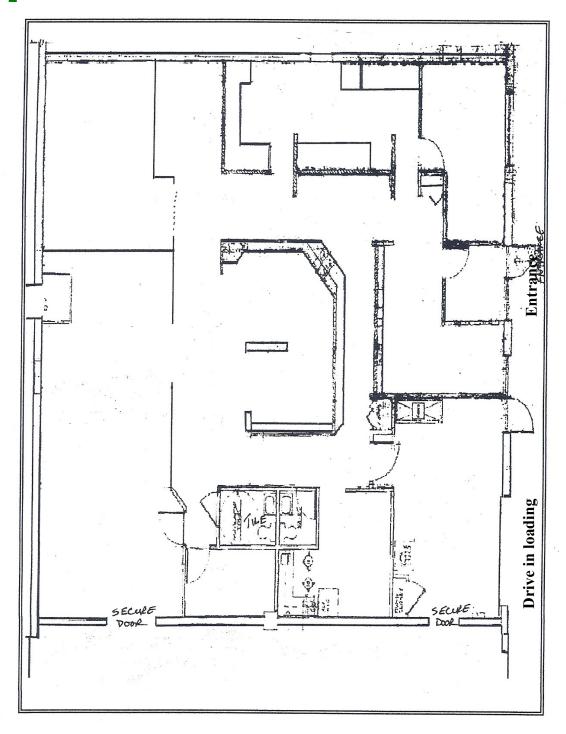

## For Lease ~ Warehouse & Office Space

For More Information Call: Brian Hobbs BHobbs@TheWarehouseBroker.com 301-937-2188

11561 & 11563 Edmonston Road Beltsville, MD 20705

- 3,000 +/- Sq. Ft. Overall, approx. 1,000 sq. ft. warehouse
- 2,000 sq. ft. +/- Office Space
- Self Contained
- First Floor Access—Drive-in loading
- Minutes from I-95, Capital Beltway & BW Parkway
- Excellent Highway Expose/Access
- Zoned I-2 (Heavy Industrial)
- \$2,750.00 per month NNN Nets \$2.50 psf
- Available June 15, 2011