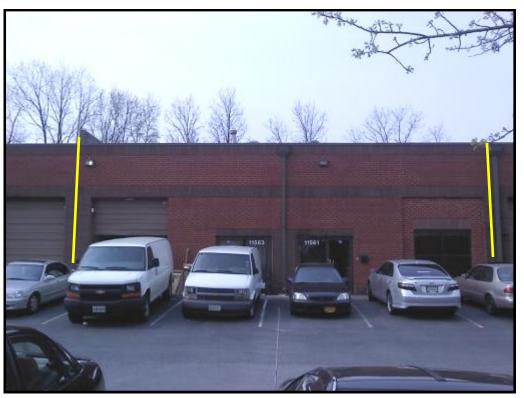

## For Lease ~ Warehouse & Office Space

For More Information Call: Brian Hobbs BHobbs@TheWarehouseBroker.com 301-937-2188

11561 & 11563 Edmonston Road Beltsville, MD 20705

- 3,000 +/- Sq. Ft. Overall, approx. 1,000 sq. ft. warehouse
- 2,000 sq. ft. +/- Office Space
- Self Contained
- First Floor Access—Drive-in loading
- Minutes from I-95, Capital Beltway & BW Parkway
- Excellent Highway Expose/Access
- Zoned I-2 (Heavy Industrial)
- \$2,750.00 per month NNN Nets \$2.50 psf
- Available June 15, 2011